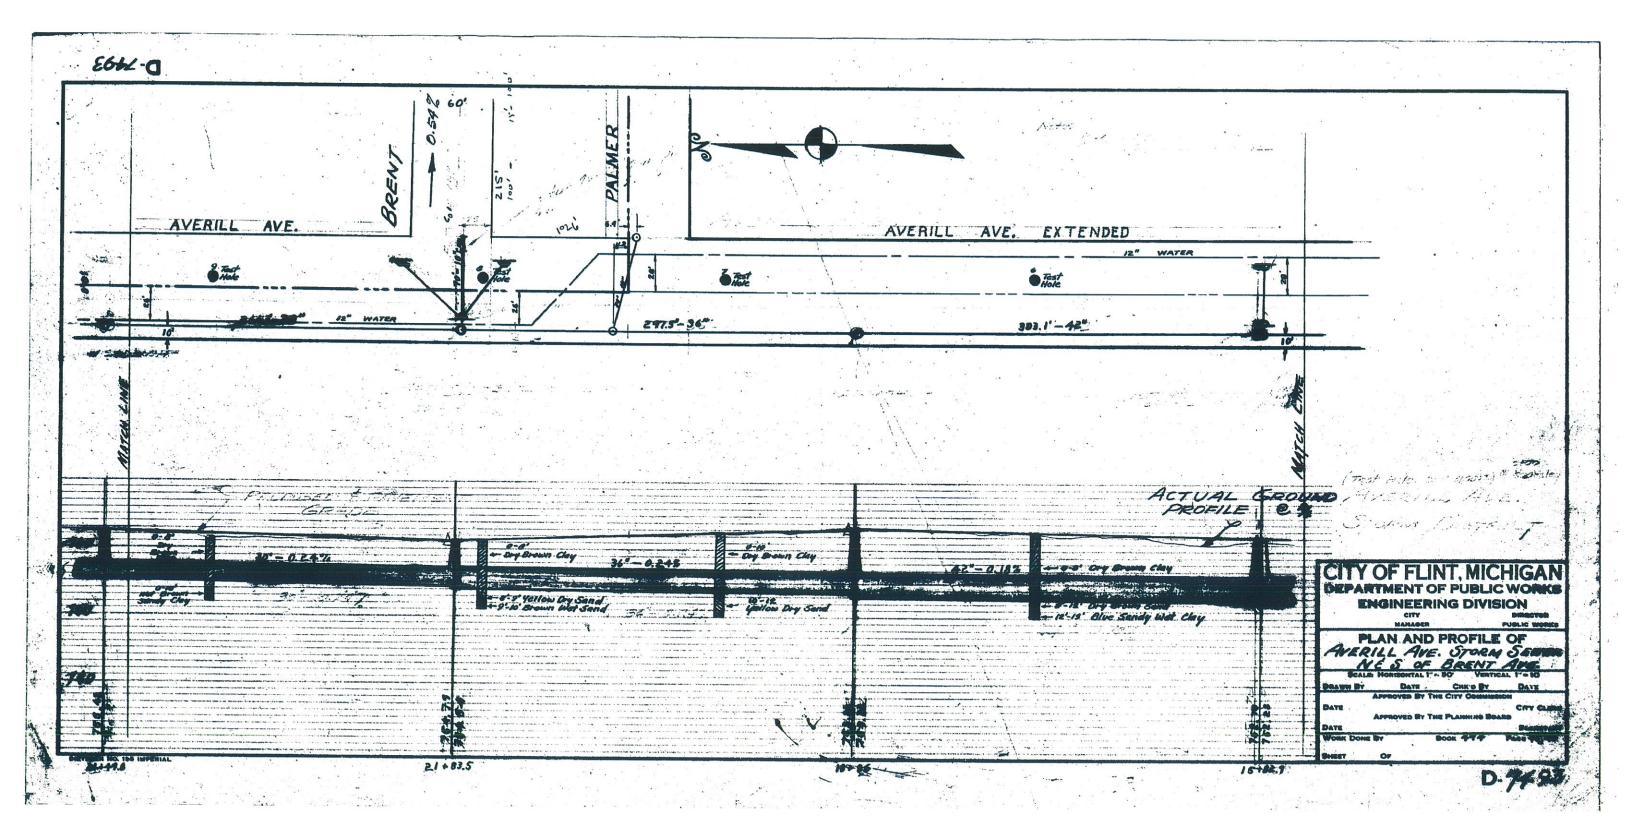

3. Q: Are there drawings showing underground infrastructure? (Utility prints?) A: Yes. Attached.

7. Q: Have site drawing that highlights approaches/curb cuts?

A: Yes. Attached.