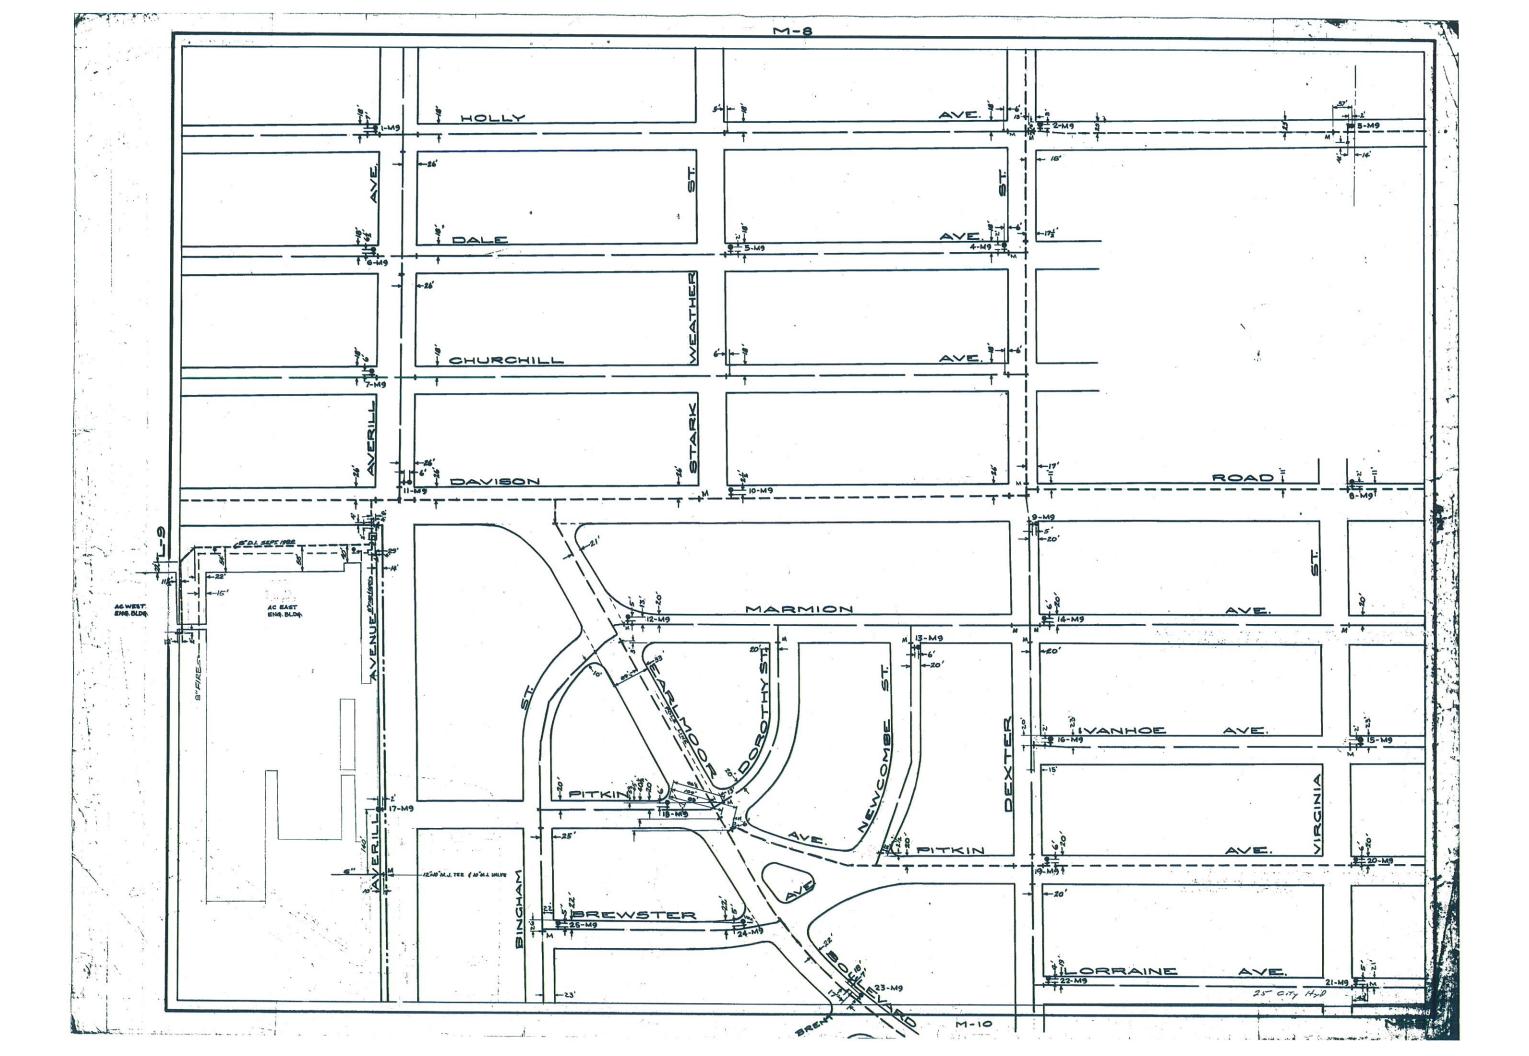

3. Q: Are there drawings showing underground infrastructure? (Utility prints?) A: Yes. Attached.

7. Q: Have site drawing that highlights approaches/curb cuts?

A: Yes. Attached.