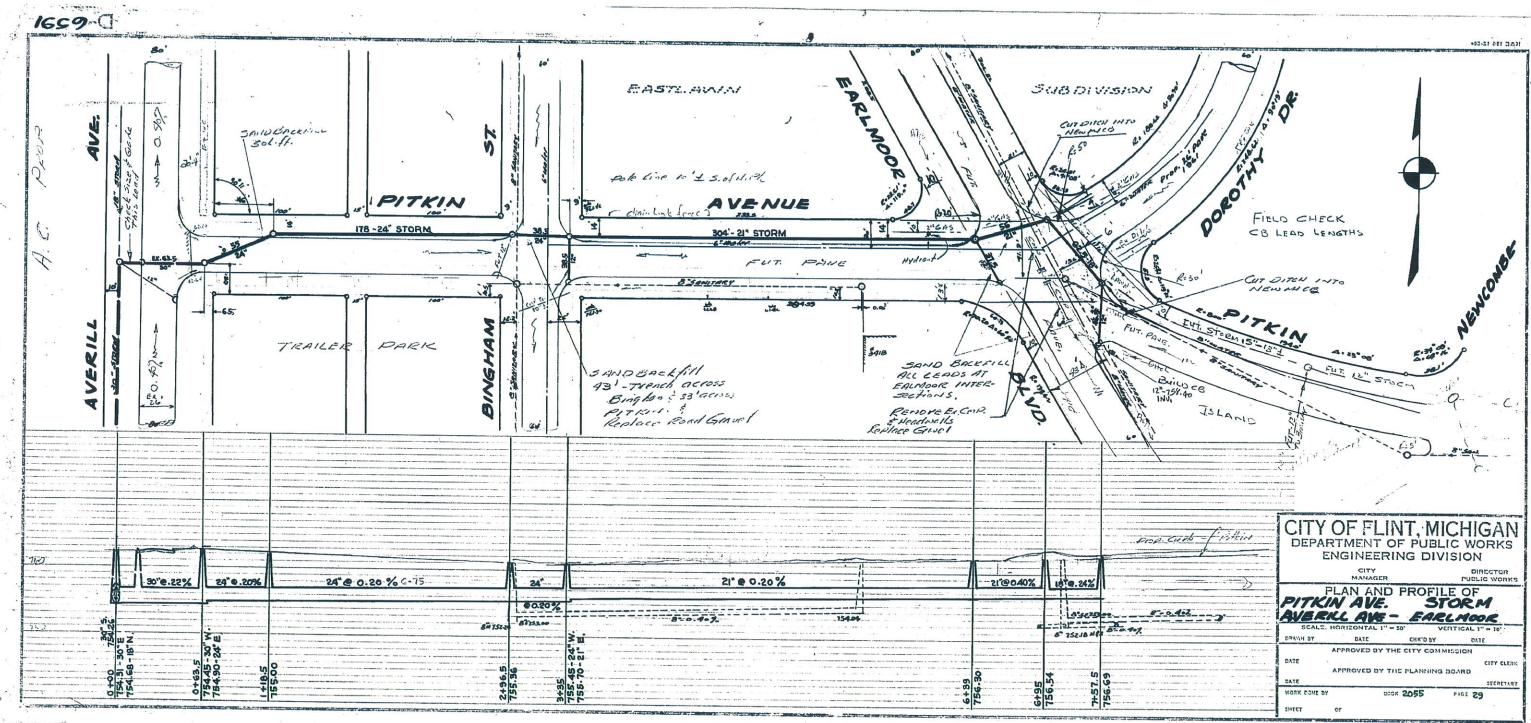

3. Q: Are there drawings showing underground infrastructure? (Utility prints?) A: Yes. Attached.

7. Q: Have site drawing that highlights approaches/curb cuts?

A: Yes. Attached.