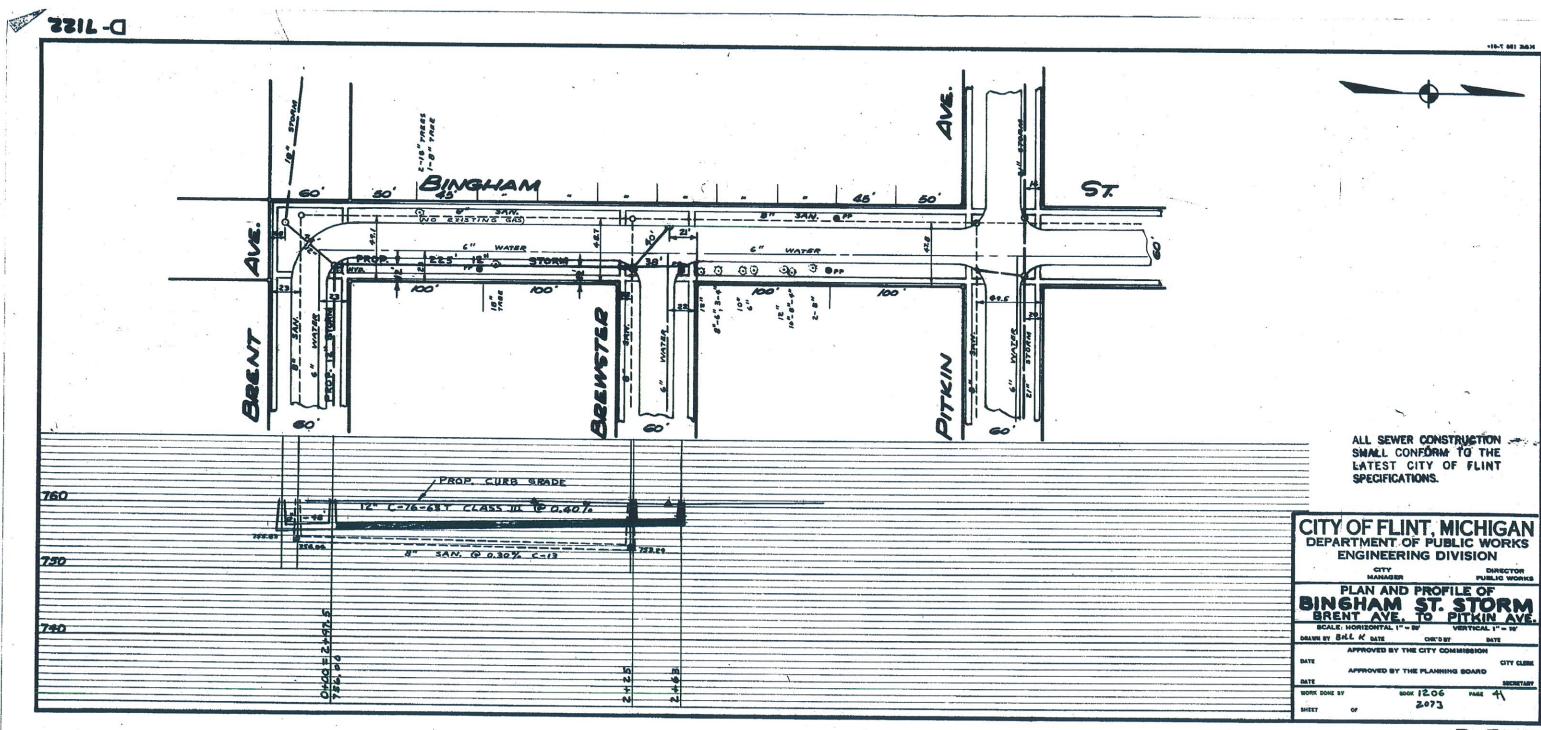

3. Q: Are there drawings showing underground infrastructure? (Utility prints?) A: Yes. Attached.

7. Q: Have site drawing that highlights approaches/curb cuts?

A: Yes. Attached.