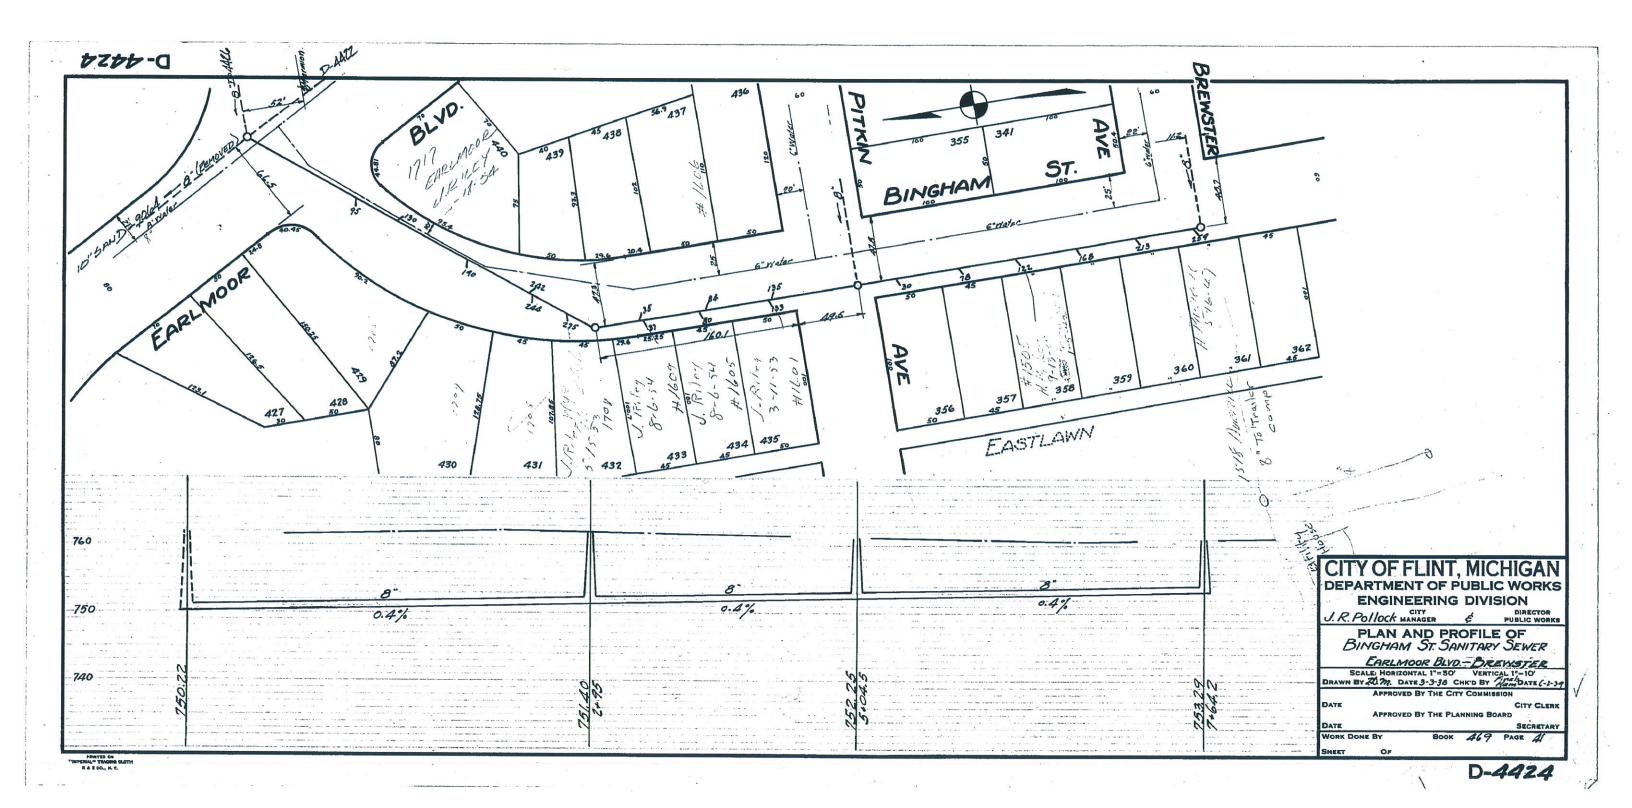

3. Q: Are there drawings showing underground infrastructure? (Utility prints?) A: Yes. Attached.

7. Q: Have site drawing that highlights approaches/curb cuts?

A: Yes. Attached.