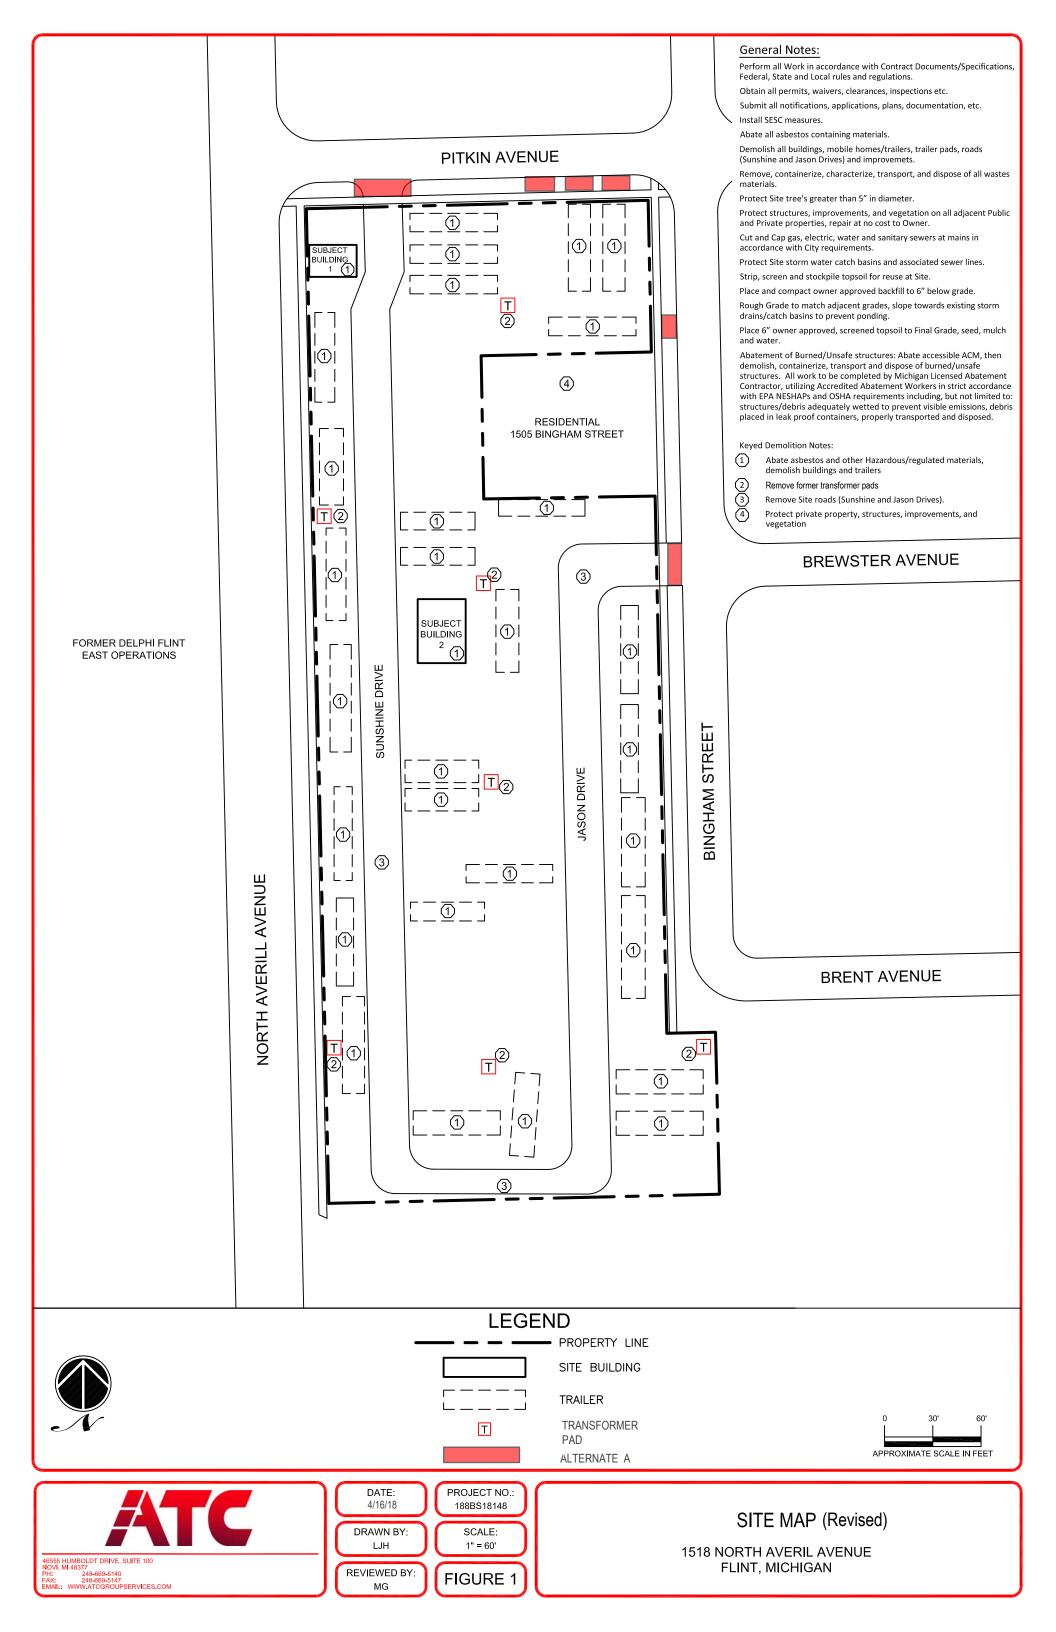

### 6. Q: Is a screen necessary on the fencing?

A: Contractor will not be required to install screen on construction fence. Fencing may encompass the house at 1505 Bingham as it is owned by the Land Bank, though the house is not to be damaged or demolished.

A: Transformers have been removed by others (noted in revised drawing). Consumers will not be removing any remaining transformer pad or ancillary equipment prior to demolition. Any remaining pads or equipment will be the responsibility of the contractor.