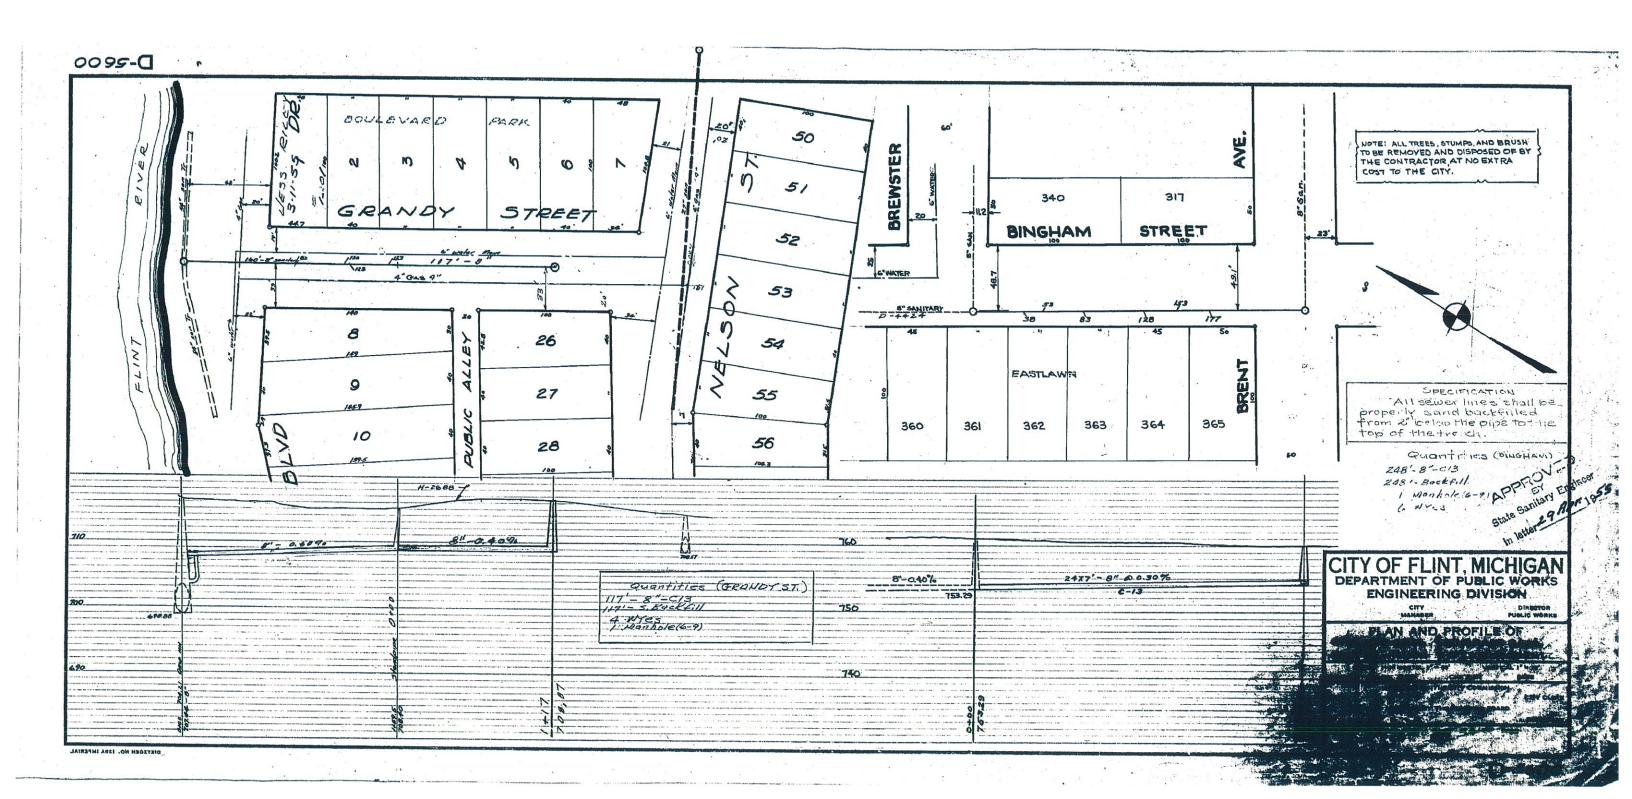

3. Q: Are there drawings showing underground infrastructure? (Utility prints?) A: Yes. Attached.

7. Q: Have site drawing that highlights approaches/curb cuts?

A: Yes. Attached.