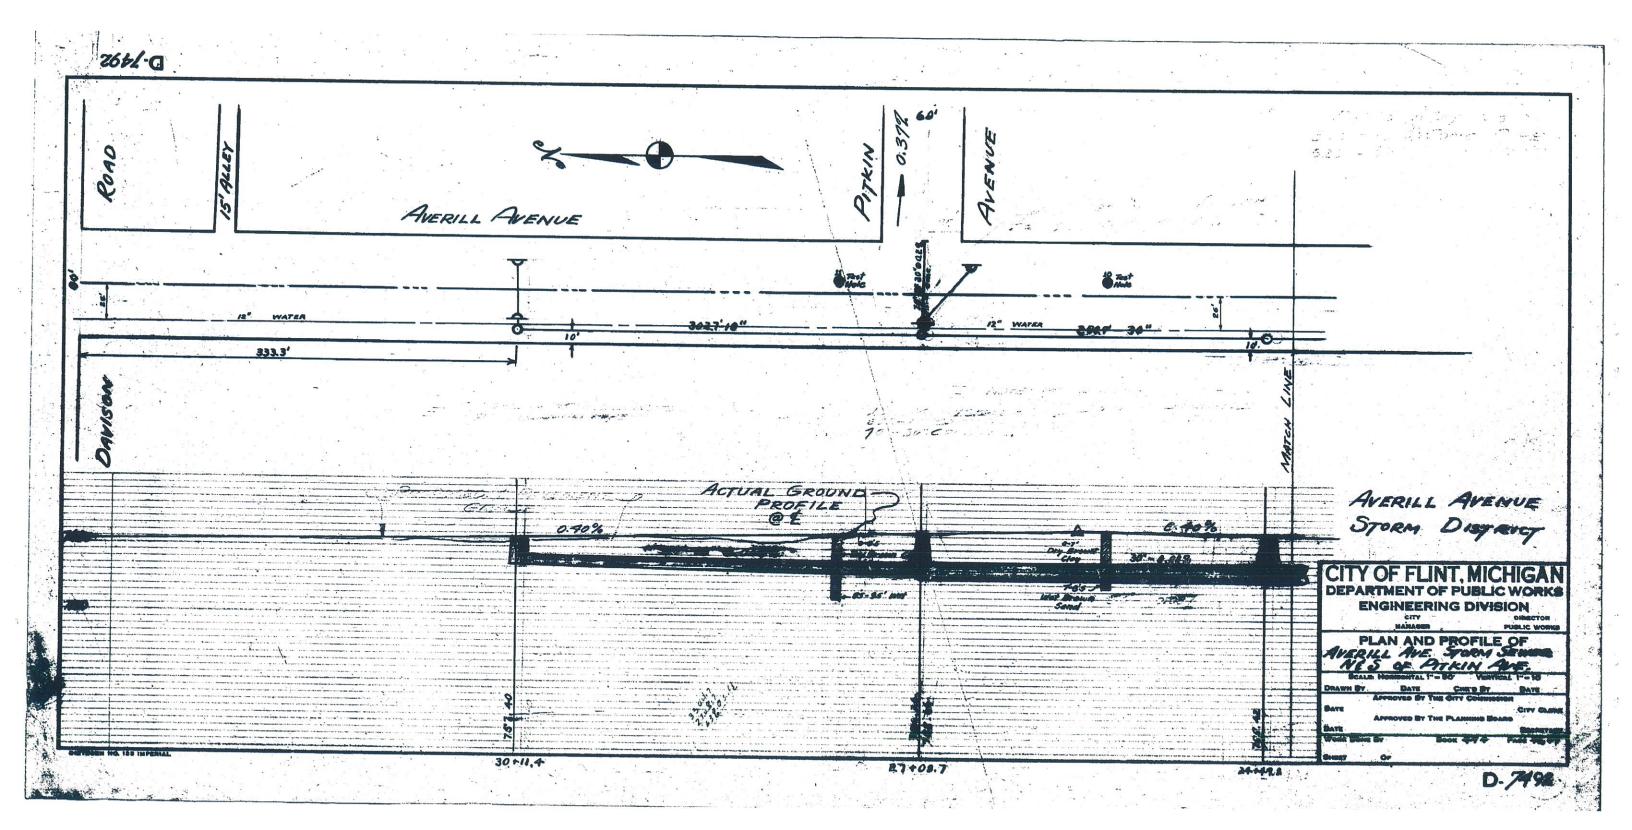

3. Q: Are there drawings showing underground infrastructure? (Utility prints?) A: Yes. Attached.

7. Q: Have site drawing that highlights approaches/curb cuts?

A: Yes. Attached.