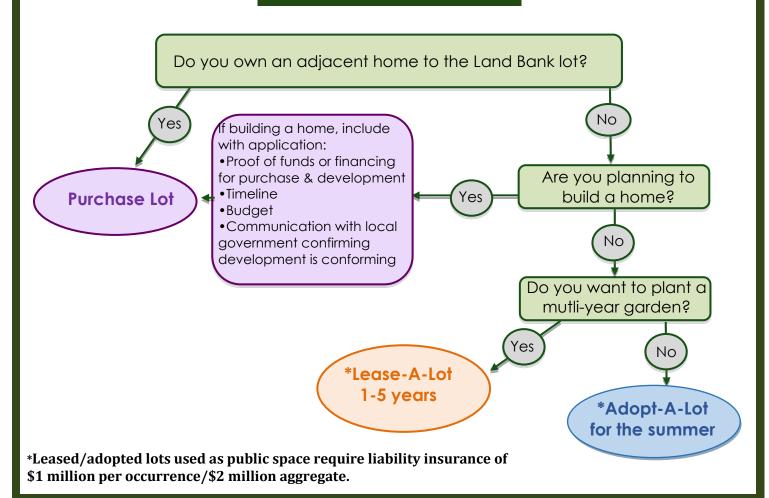

The Land Bank has **lots available** in Genesee County. Whether you are looking to expand your yard, beautify your neighborhood, mow the lot down the street, or need more room to grow your own food, the Land Bank is dedicated to making its **lots** available for your care and use. If you are interested in using and caring for a Land Bank lot please see the diagram below to determine which option is best for you and your

## Which option is best for me?

## AVAILABLE LOT





## RESIDENTIAL VACANT LAND APPLICATION

| Please complete one application for every lot.                                                                                                                                                                                          |                                                                                                                                                      |                                                                                                                                          |
|-------------------------------------------------------------------------------------------------------------------------------------------------------------------------------------------------------------------------------------