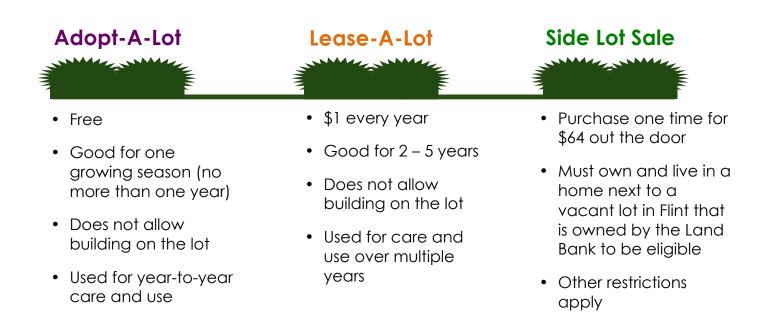

## How can I access an available lot?

The Land Bank has three ways for you to access an available lot. An available lot is a lot that does not have any kind of building on it. Please complete and submit an application to the Land Bank to access a lot with any of these options. You can choose from:

> Adopt-A-Lot Lease-A-Lot Side Lot Sale

Applications available in the office and online: 452 S. Saginaw St. 2<sup>nd</sup> Floor Flint, MI 48502 www.thelandbank.org Phone: (810) 257-3088 Fax: (810) 257-3090

- Does not allow building on the lot
- Used for year-to-year care and use
- Used for care and use over multiple years
- vacant lot in Flint that is owned by the Land Bank to be eligible
- Other restrictions apply