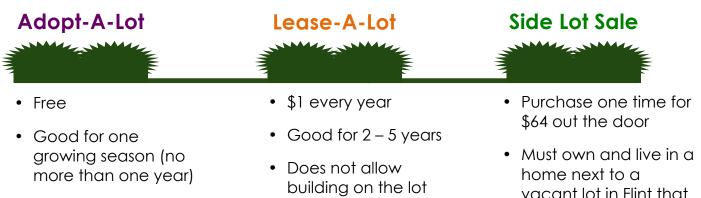

## How can I access an available lot?

The Land Bank has three ways for you to access an available lot. An available lot is a lot that does not have any kind of building on it. Please complete and submit an application to the Land Bank to access a lot with any of these options. You can choose from:

> Adopt-A-Lot Lease-A-Lot Side Lot Sale

Applications available in the office and online: 452 S. Saginaw St. 2<sup>nd</sup> Floor Flint, MI 48502 www.thelandbank.org Phone: (810) 257-3088 Fax: (810) 257-3090

- Does not allow building on the lot
- Used for year-to-year care and use
- Used for care and use over multiple years
- vacant lot in Flint that is owned by the Land Bank to be eligible
- Other restrictions apply