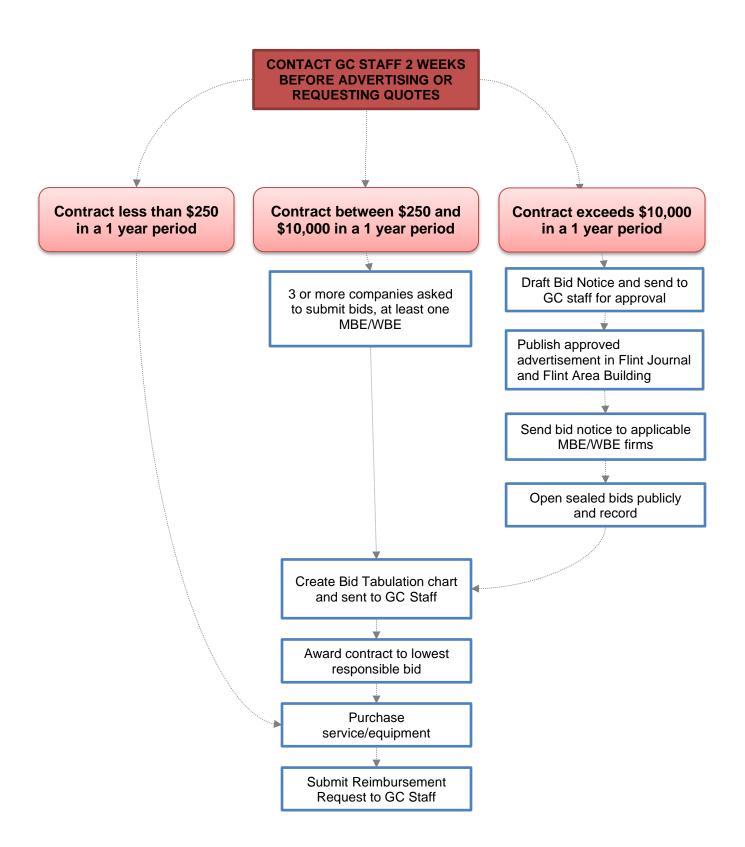

nd recorded (bid tabulation placed in Subrecipient's file and copy sent to GCMPC).

Lowest responsible bid should be awarded contract (letter of award/rejection placed in Subrecipient's file and copy sent to Genesee County Metropolitan Planning Commission). **IF** lowest responsible bidder is not awarded, the Subrecipient **must submit written justification and obtain approval** of the award from GCMPC staff.

## <u>Genesee County American Rescue Plan Act (ARPA) Program</u> Procurement Process for **Construction Contracts**



**Note:** This chart does not reflect procurement or utilization of an <sub>es.docx</sub> engineering or other professional service company.

## <u>Genesee County American Rescue Plan Act (ARPA) Program</u> <u>Procurement Process for Service/Equipment Contracts</u>



## Attachment D.1 ARPA Federal Requirements Checklist

## Advertisement:

\_\_\_\_\_ Sealed Proposals will be received by the <u>Local Unit of Government</u> for <u>Project Name</u>, located at <u>address</u>. Proposals will be received at <u>location</u>, <u>address</u>, until <u>time</u>, <u>date</u>. All bids received will be opened and publicly read aloud.

\_\_\_\_ The above referenced project is a federally funded activity authorized under the Coronavirus State and Local Fiscal Recovery Fund (SLFRF), 31 CFR Part 35, as amended. All successful bidders must comply with federal labor standards, including the Davis-Bacon Act and the Copeland Anti-Kickback legislation; federal equal opportunity requirements.

\_\_\_\_ Minority/Women business owned enterprises (MBE/WBE) and Section 3 bus