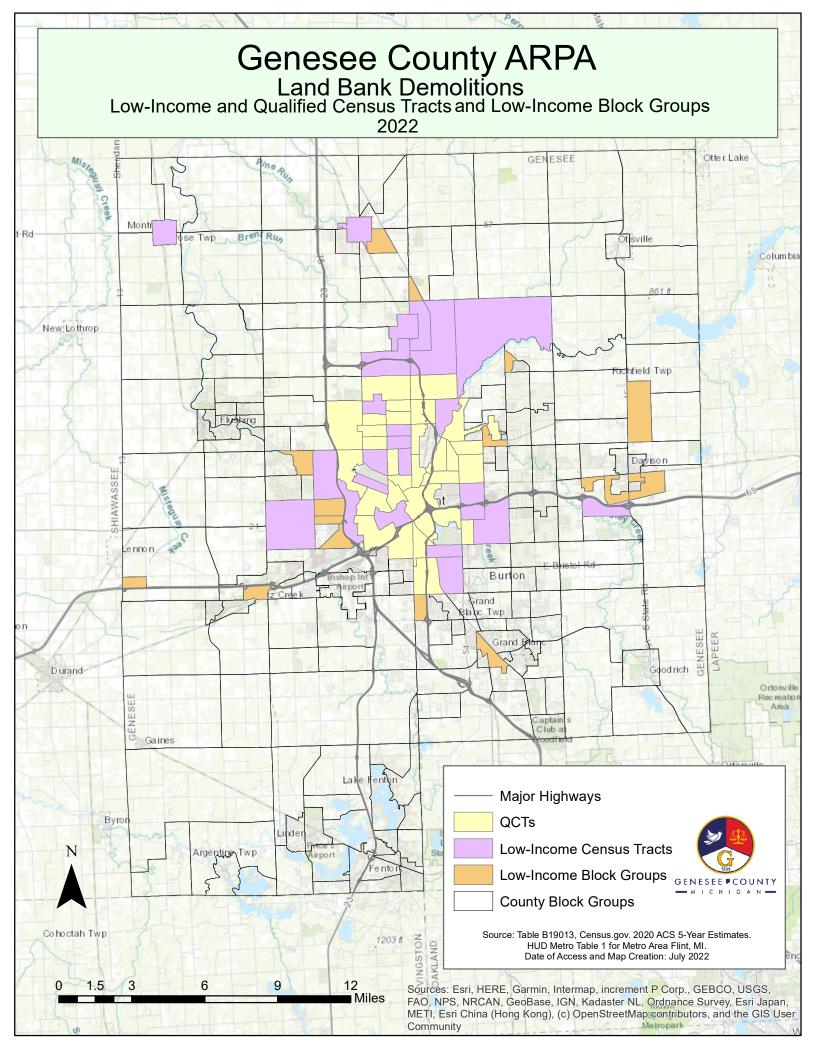

#### Overview

The Genesee County Land Bank Authority (GCLBA) receives grant funding through various sources for blight elimination activities, including the demolition of GCLBA owned residential and commercial structures within Genesee County. Funding may come from various grants and or sources to include, but not limited to, the Community Development Block Grant, Genesee County Treasurer Demolition Funding, and other various funds.

Demolition of residential and commercial structures is being undertaken as an approved eligible activity under the Genesee County Land Bank Authority (GCLBA) Demolition Program. GCLBA invites the submission of bids from pre-qualified contractors added to GCLBA's Bidder's List that are experienced and licensed to conduct the abatement, demolition and disposal of residential and commercial structures located in Genesee County. Funding sources for services to be provided include but are not limited to:

- City of Flint Corona Virus State And Local Fiscal Recovery Fund (SLFRF)/American Rescue Plan Act (ARPA) Funding
- Genesee County Corona Virus State And Local Fiscal Recovery Fund (SLFRF)/American Rescue Plan Act (ARPA) Funding
- Charles Stewart Mott Grant Funding

The above-referenced project is a federal funded activity authorized under the Corona Virus State And Local Fiscal Recovery Fund (SLFRF), 31 CFR Part 35, as amended. All successful bidders must comply with the federal labor standards, including the Copeland Anti-Kickback legislation, and federal equal opportunity requirements. Addendums to this IFB can be found at <u>www.thelandbank.org</u> under the tab *Current Bids*. Prior to bidding, please check for updates to this Invitation for Bids. "Bidders" means the companies or individuals that submit bids in response to this IFB. The Bidder shall be financially solvent and each of its members if a joint venture, its employees, agents or sub-consultants of any tier shall be competent to perform the services required under this IFB document. "Contractor" means the Bidder whose bid submitted in response to this IFB is selected for award of a contract. GCLBA uses Corona Virus State And Local Fiscal Recovery Fund (SLFRF) and American Rescue Plan Act (ARPA) Funding interchangeably.

MBE/WBE participation goals for ARPA funding are as follows:

6.9% for WBEs and 15.3% for MBEs.

Bid Number: LB 22-005R

Section 3 contracting goals for funding received through the City of Flint and the Department of Housing and Urban Development (HUD) are as follows: