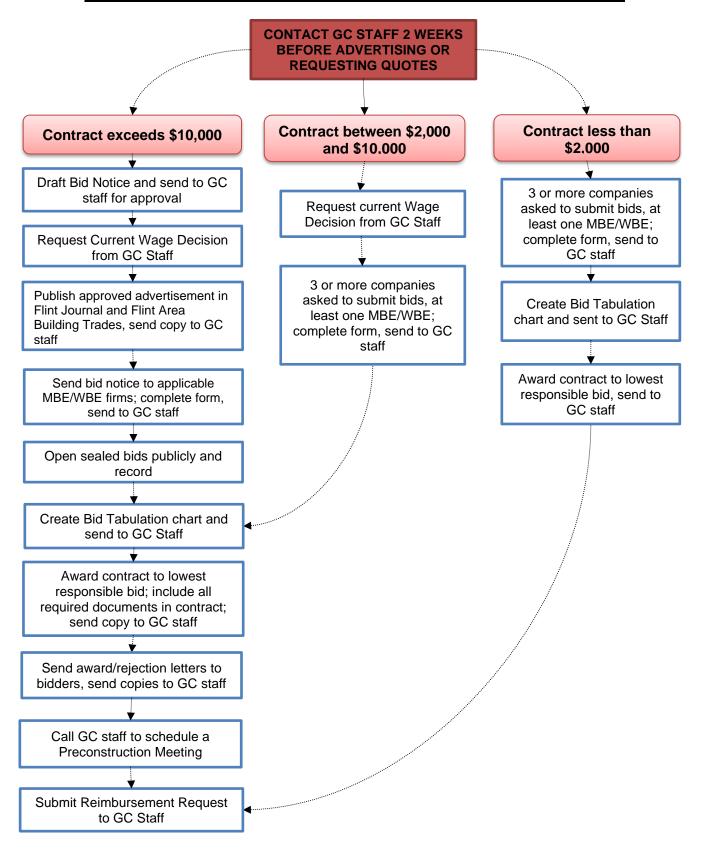

/WBE firms as can be found through means inclusive, but not limited to, the "Genesee County Minority Business Directory" (Document this and send copies to GCMPC).

Bid notice must be sent to the Flint Area Building Trades Council.

Sealed bids must be publicly opened and recorded (bid tabulation placed in Subrecipient's file and copy sent to GCMPC).

Lowest responsible bid should be awarded contract (letter of award/rejection placed in Subrecipient's file and copy sent to Genesee County Metropolitan Planning Commission). **IF** lowest responsible bidder is not awarded, the Subrecipient **must submit written justification and obtain approval** of the award from GCMPC staff.

## <u>Genesee County American Rescue Plan Act (ARPA) Program</u> Procurement Process for **Construction Contracts**



**Note:** This chart does not reflect procurement or utilization of an <sub>es.docx</sub> engineering or other professional service company.

## <u>Genesee County American Rescue Plan Act (ARPA) Program</u> <u>Procurement Process for Service/Equipment Contracts</u>



## Attachment D.1 ARPA Federal Requirements Checklist

## Advertisement:

\_\_\_\_\_ Sealed Proposals will be received by the <u>Local Unit of Government</u> for <u>Project Name</u>, located at <u>address</u>. Proposals will be received at <u>location</u>, <u>address</u>, until <u>time</u>, <u>date</u>. All bids received will be opened and publicly read aloud.

\_\_\_\_ The above referenced project is a federally funded activity authorized under the Coronavirus State and Local Fiscal Recovery Fund (SLFRF), 31 CFR Part 35, a